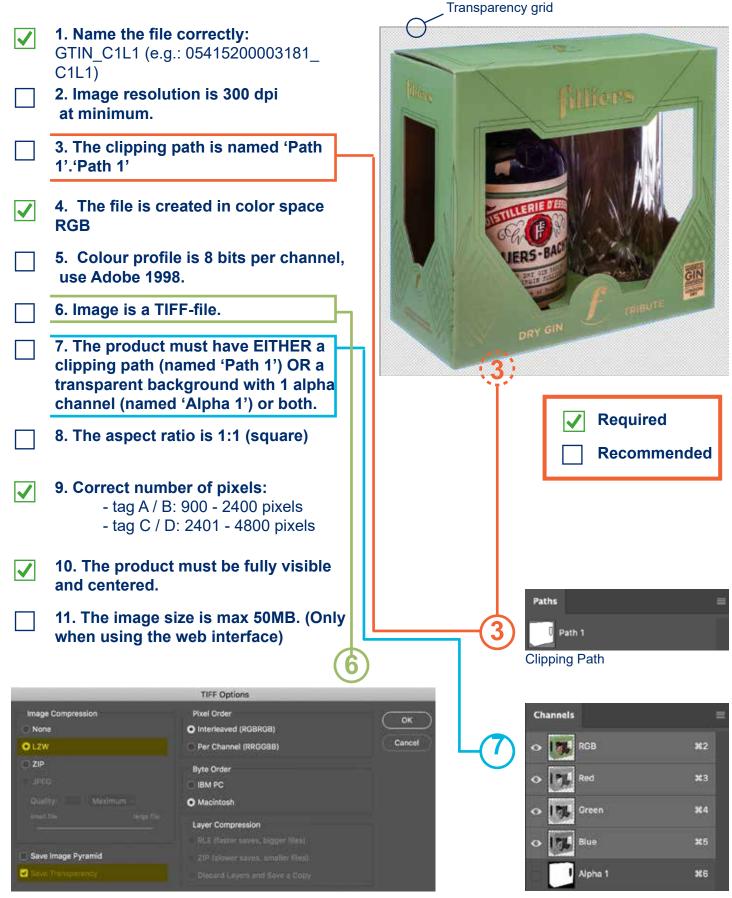

## Checklist adding product images in the GS1 datapool

TIFF file: LZW is a compression that does not impact image quality. 'Save transparency' must be selected or the area surrounding the product will not be transparent. Alpha Channel