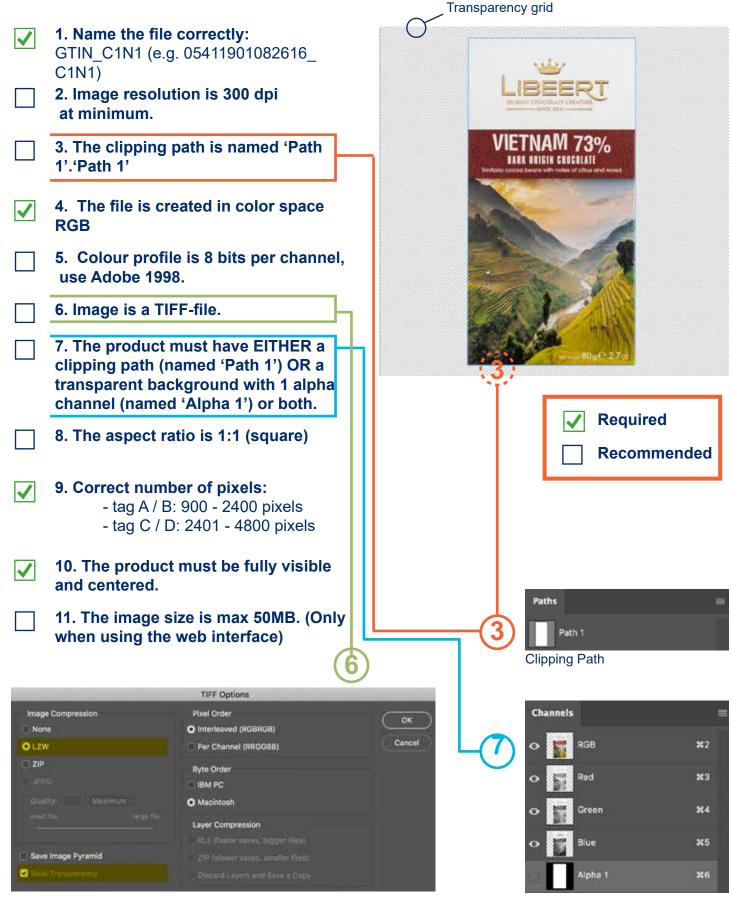

## Checklist adding product images in the GS1 datapool

TIFF file: LZW is a compression that does not impact image quality. 'Save transparency' must be selected or the area surrounding the product will not be transparent.

Alpha Channel