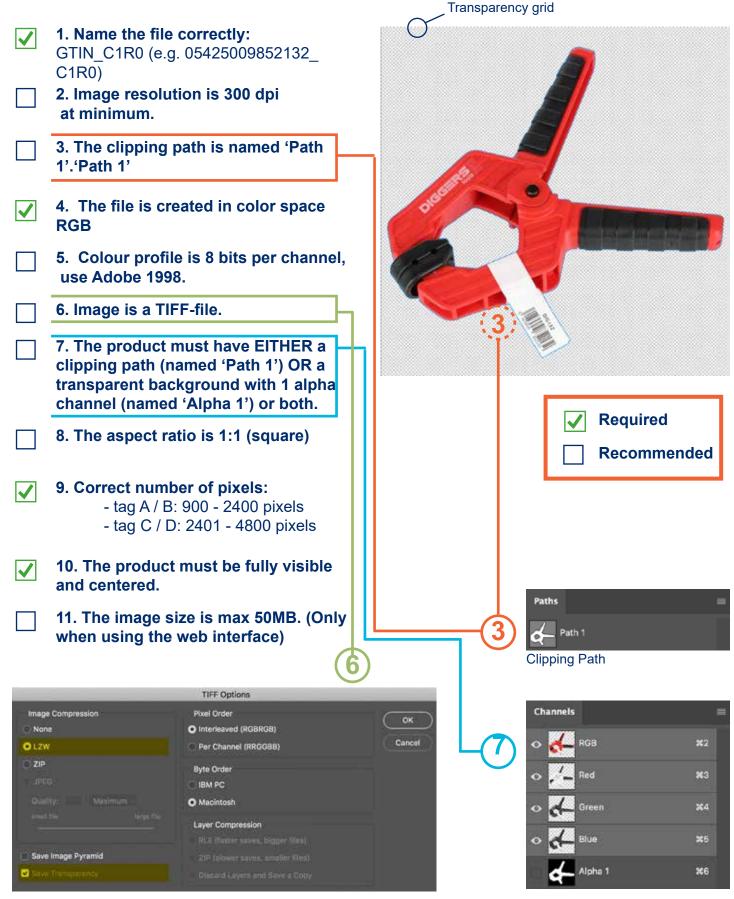

## Checklist adding product images in the GS1 datapool

TIFF file: LZW is a compression that does not impact image quality. 'Save transparency' must be selected or the area surrounding the product will not be transparent.

Alpha Channel