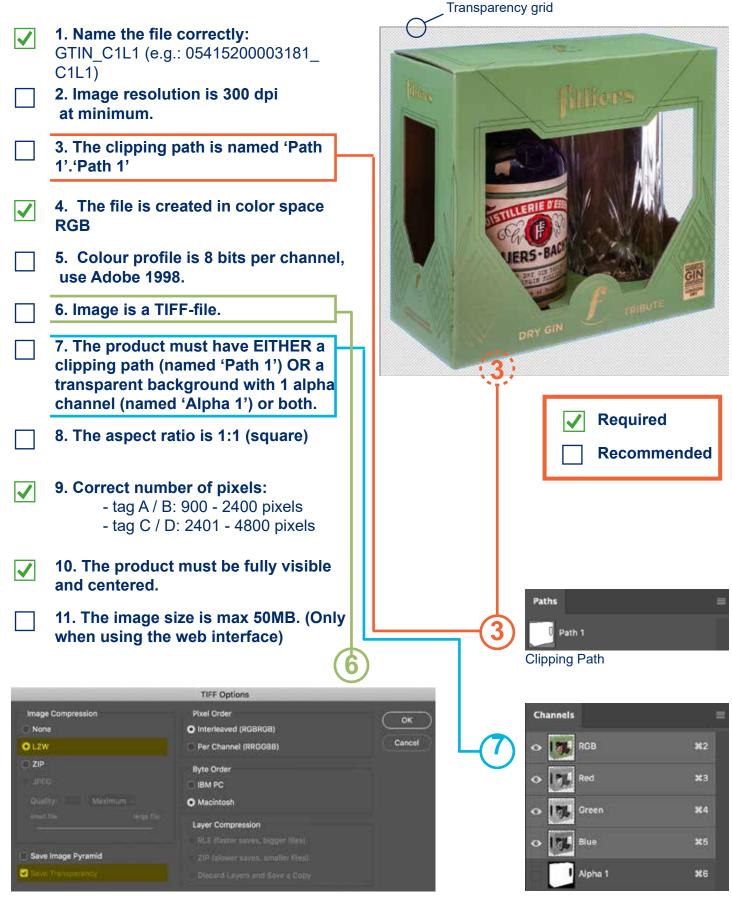

## Checklist adding product images in the GS1 datapool

TIFF file: LZW is a compression that does not impact image quality. 'Save transparency' must be selected or the area surrounding the product will not be transparent. Alpha Channel

## Checklist adding product images in the GS1 datapool

TIFF file: LZW is a compression that does not impact image quality. 'Save transparency' must be selected or the area surrounding the product will not be transparent.

Alpha Channel